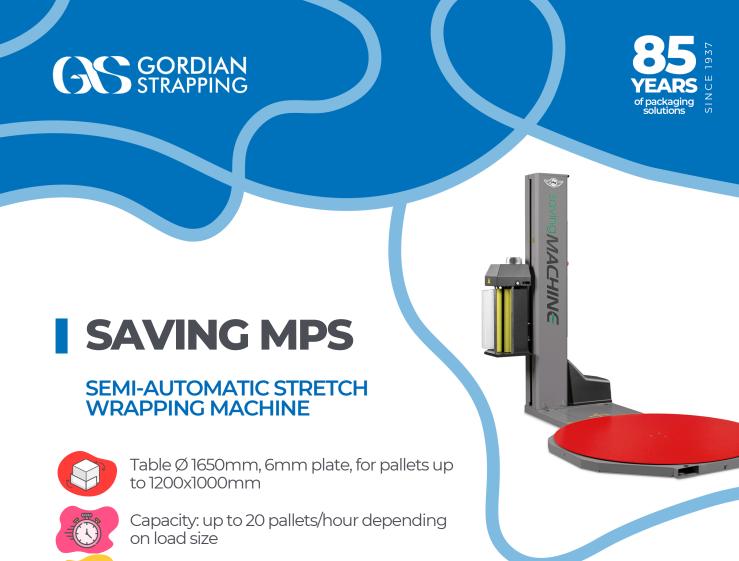

The Saving MPS is a semi-automatic turntable power stretch wrapping machine for general industrial applications. The power pre stretch film carriage enables film to be applied at a constant and easily adjustable tension.

## **FEATURES & BENEFITS**

Max. weight: 2000kg

Powered Film Carriage for Pre-Stretch System

Up to 250% - suitable for power-stretch film

4 Wrapping Programs

Single, cross wrap, cross-plus, full independently adjustable top and bottom reinforcement wraps Reinforcement wraps at any point in the cycle Wrapping Cycle Counter Adjustable vertical film carriage speed

return to start position

| Film                   | Stretch Polyethylene     |
|------------------------|--------------------------|
| Film Thickness         | 17-35 micron             |
| Film Width             | 500 mm                   |
| Rotary Table<br>Height | 1650 mm                  |
| Pallet Height          | Up to 2200mm             |
| Pallet Dimensions      | Up to 1200 x 1000 mm     |
| Pallet Weight          | Max 2000 kg              |
| Power Supply           | 240V, Single Phase, 50Hz |
| Power<br>Consumption   | 1.2 kw                   |